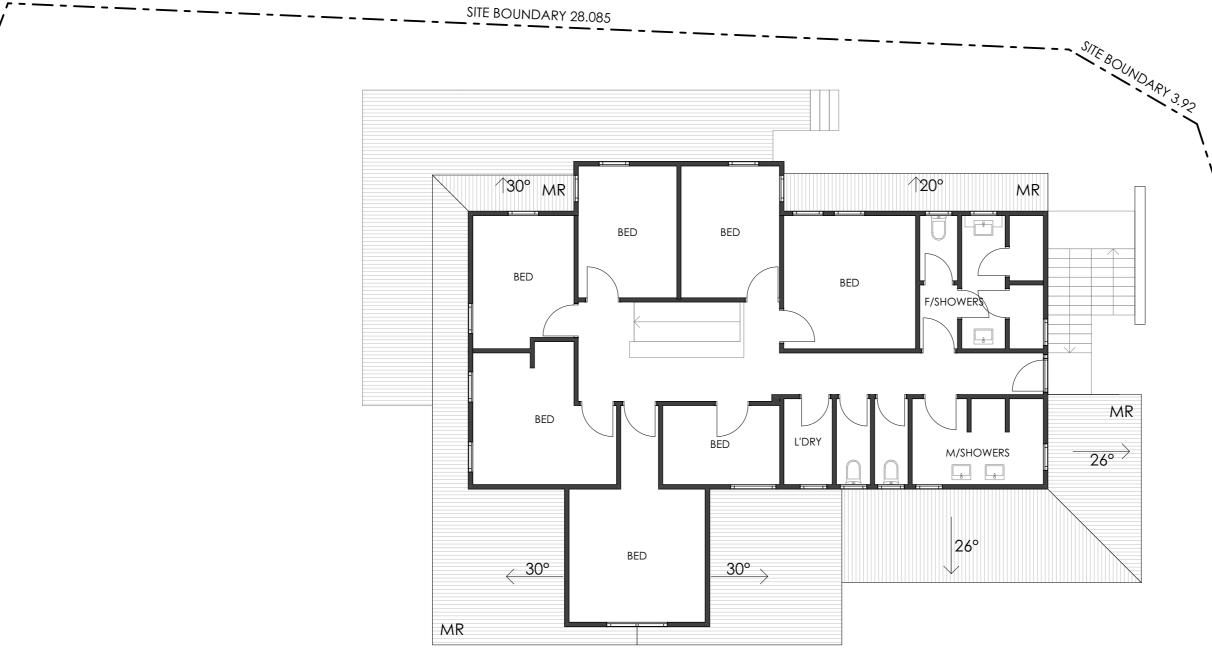

FIRST FLOOR PLAN 1:100

notes

Do not scale from this drawing. Contractors to take and check all dimensions on site prior to work commencing. Any discrepancies to be reported to designer. Subcontractors to verify all dimensions on site before making shop drawings or commencing manufacture.

description FOR DA

issue

Α

date project

26.02.25

SNOWGUMS SKI LODGE 6 PIPIT PLACE PERISHER VALLEY NSW 2624

LOT 1 DP 1085253

VITALE DESIGN 6 / 1 Dune Walk Woolooware Bay NSW 2230

T +61 2 8539 3282

E info@vitaledesign.com.auw vitaledesign.com.au

north

SITE BOUNDARY 19.165 ١

design BV drawn RCP scale

job No. SNOW\_24/1 1:100 @ A3

#### title FIRST FLOOR PLAN

#### CODE FINISH

MR Replace roof with Custom Orb - Shale Grey

PT Painting exterior surfaces - colour to match existing

RP Isolated repairs to rotted timber fascia, eave, battens, only to locations as required