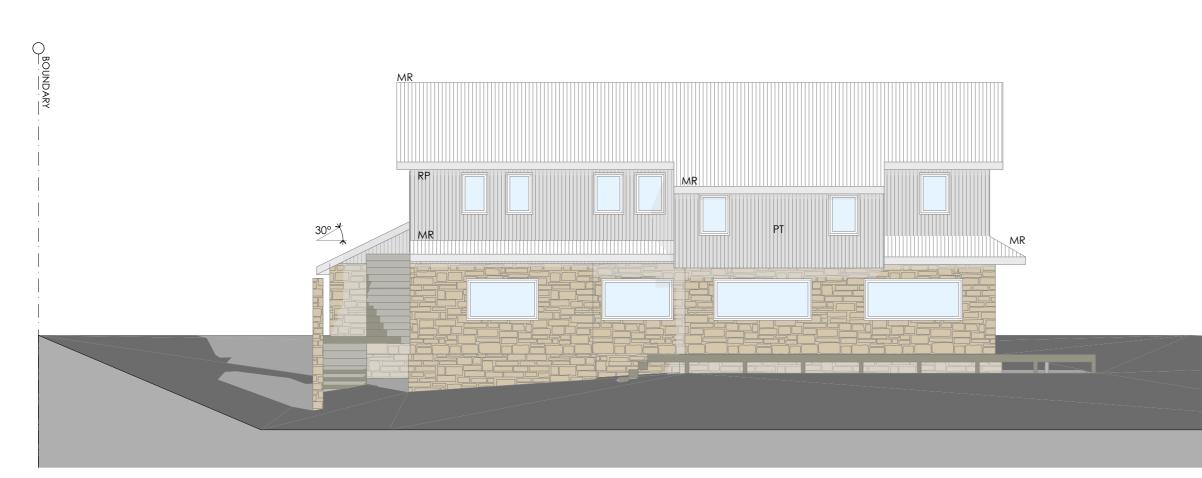

WEST ELEVATION 1:100

notes Do not scale from this drawing. Contractors to take and check all dimensions on site prior to work commencing. Any discrepancies to be reported to designer. Subcontractors to verify all dimensions on site before making shop drawings or commencing manufacture. issue description Α

#### title WEST ELEVATION

issue No.

#### CODE FINISH

MR Replace roof with Custom Orb - Shale Grey

PT Painting exterior surfaces - colour to match existing

RP Isolated repairs to rotted timber fascia, eave, battens, only to locations as required