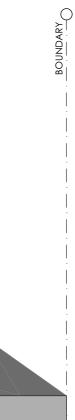

#### title SOUTH ELEVATION

CODE FINISH

MR Replace roof with Custom Orb - Shale Grey

PT Painting exterior surfaces - colour to match existing

RP Isolated repairs to rotted timber fascia, eave, battens, only to locations as required