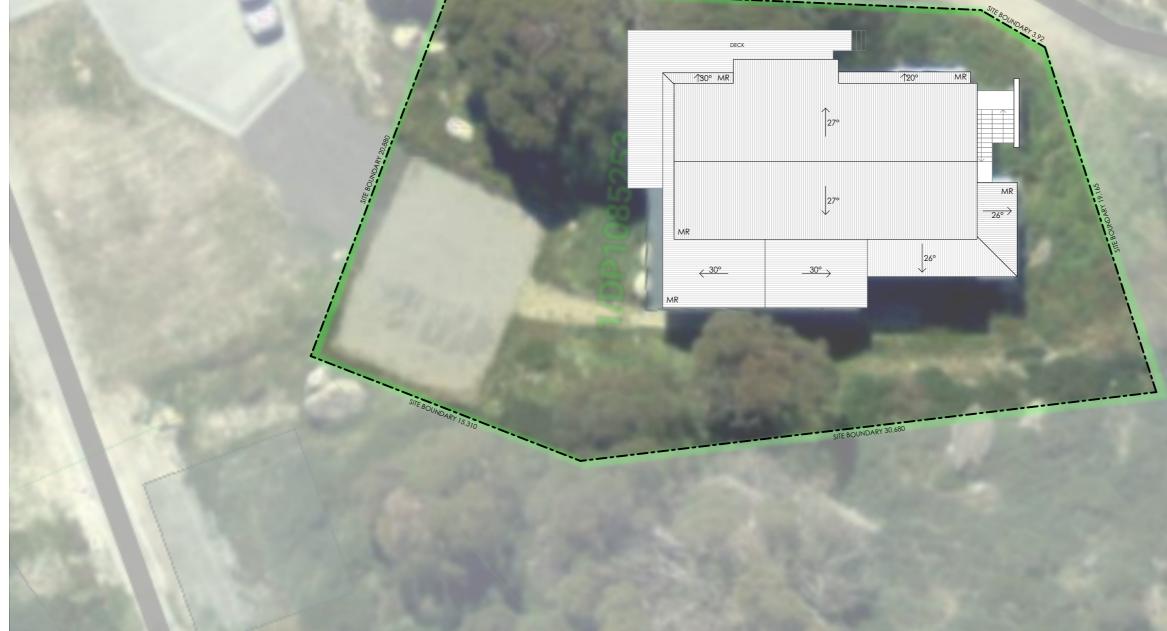

title SITE PLAN

ROOF PLAN 1:100

notes

Do not scale from this drawing. Contractors to take and check all dimensions on site prior to work commencing. Any discrepancies to be reported to designer. Subcontractors to verify all dimensions on site before making shop drawings or commencing manufacture.

description FOR DA

issue

Α

date 26.02.25

project

SNOWGUMS SKI LODGE 6 PIPIT PLACE PERISHER VALLEY NSW 2624 LOT 1 DP 1085253

VITALE DESIGN 6 / 1 Dune Walk Woolooware Bay NSW 2230 VITALE

T +61 2 8539 3282

E info@vitaledesign.com.au
 w vitaledesign.com.au

north

design BV drawn RCP

job No. SNOW\_24/1 scale 1:100 @ A3

title **ROOF PLAN** 

CODE FINISH

MR Replace roof with Custom Orb - Shale Grey

ΡT Painting exterior surfaces - colour to match existing

RP Isolated repairs to rotted timber fascia, eave, battens, only to locations as required

- SITE BOUNDARY 19.165 ١

design BV drawn RCP scale

job No. SNOW\_24/1 1:100 @ A3