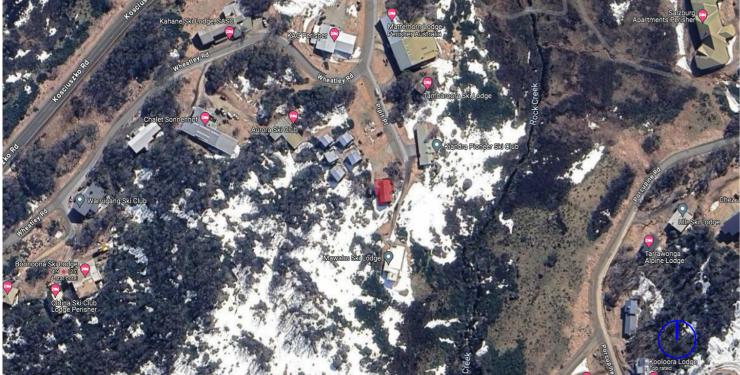

LOCATION PLAN

# **SNOWGUMS SKI LODGE**

6 PIPIT PLACE, PERISHER VALLEY

# FOR DEVELOPMENT APPLICATION

FEBRUARY 2025

PREPARED FOR