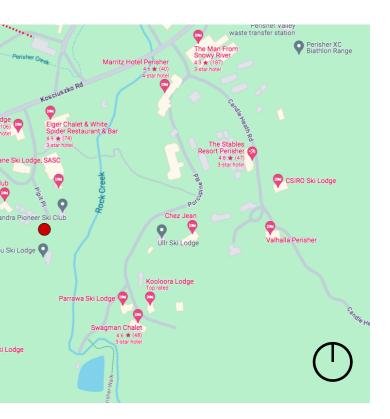

SITE PLAN

notes

Do not scale from this drawing. Contractors to take and check all dimensions on site prior to work commencing. Any discrepancies to be reported to designer. Subcontractors to verify all dimensions on site before making shop drawings or commencing manufacture.

#### VITALE DESIGN 6 / 1 Dune Walk Woolooware Bay NSW 2230

E info@vitaledesign.com.au
 w vitaledesign.com.au

t +61 2 8539 3282

design BV drawn RCP scale NTS

job No. SNOW\_24/1

NEIGHBOUR NOTIFICATION PLAN

drawing No. DA11