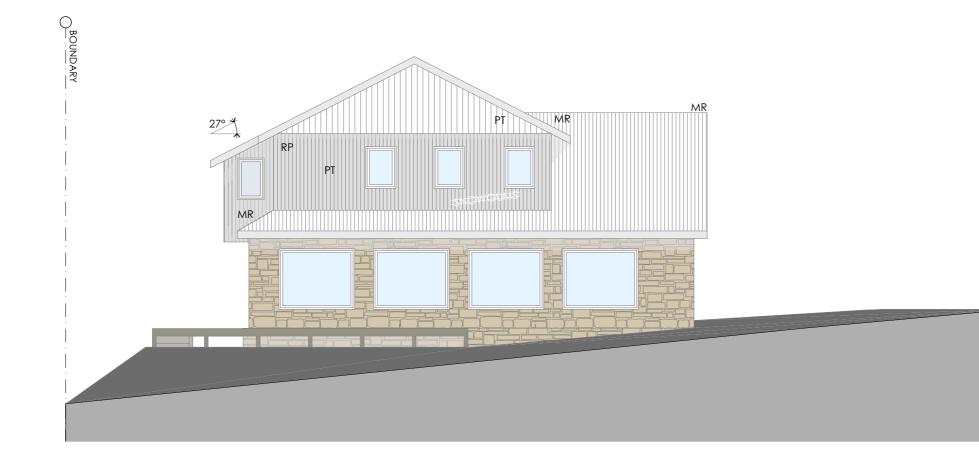

EAST ELEVATION 1:100

design BV drawn RCP scale

job No. SNOW\_24/1 1:100 @ A3

#### title EAST ELEVATION

issue No.

А

#### CODE FINISH

MR Replace roof with Custom Orb - Shale Grey

PT Painting exterior surfaces - colour to match existing

RP Isolated repairs to rotted timber fascia, eave, battens, only to locations as required