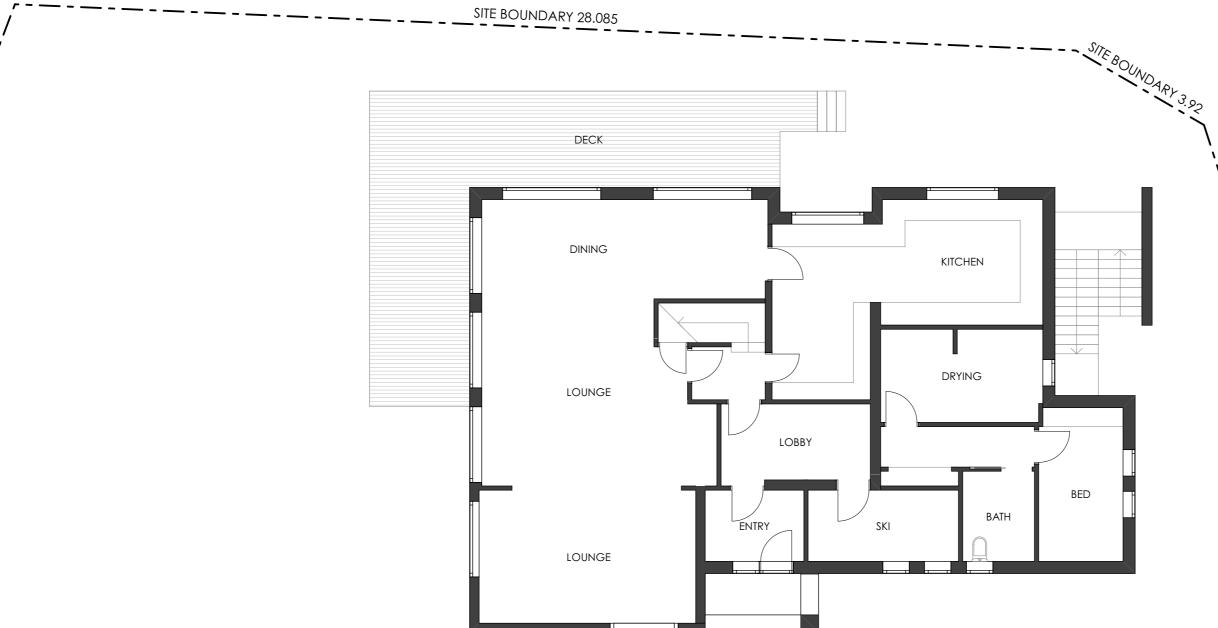

RP Isolated repairs to rotted timber fascia, eave, battens, only to locations as required

- SITE BOUNDARY 19.165 ١

design BV drawn RCP scale

job No. SNOW\_24/1 1:100 @ A3

#### title **GROUND FLOOR PLAN**

CODE FINISH

MR Replace roof with Custom Orb - Shale Grey

ΡT Painting exterior surfaces - colour to match existing

RP Isolated repairs to rotted timber fascia, eave, battens, only to locations as required