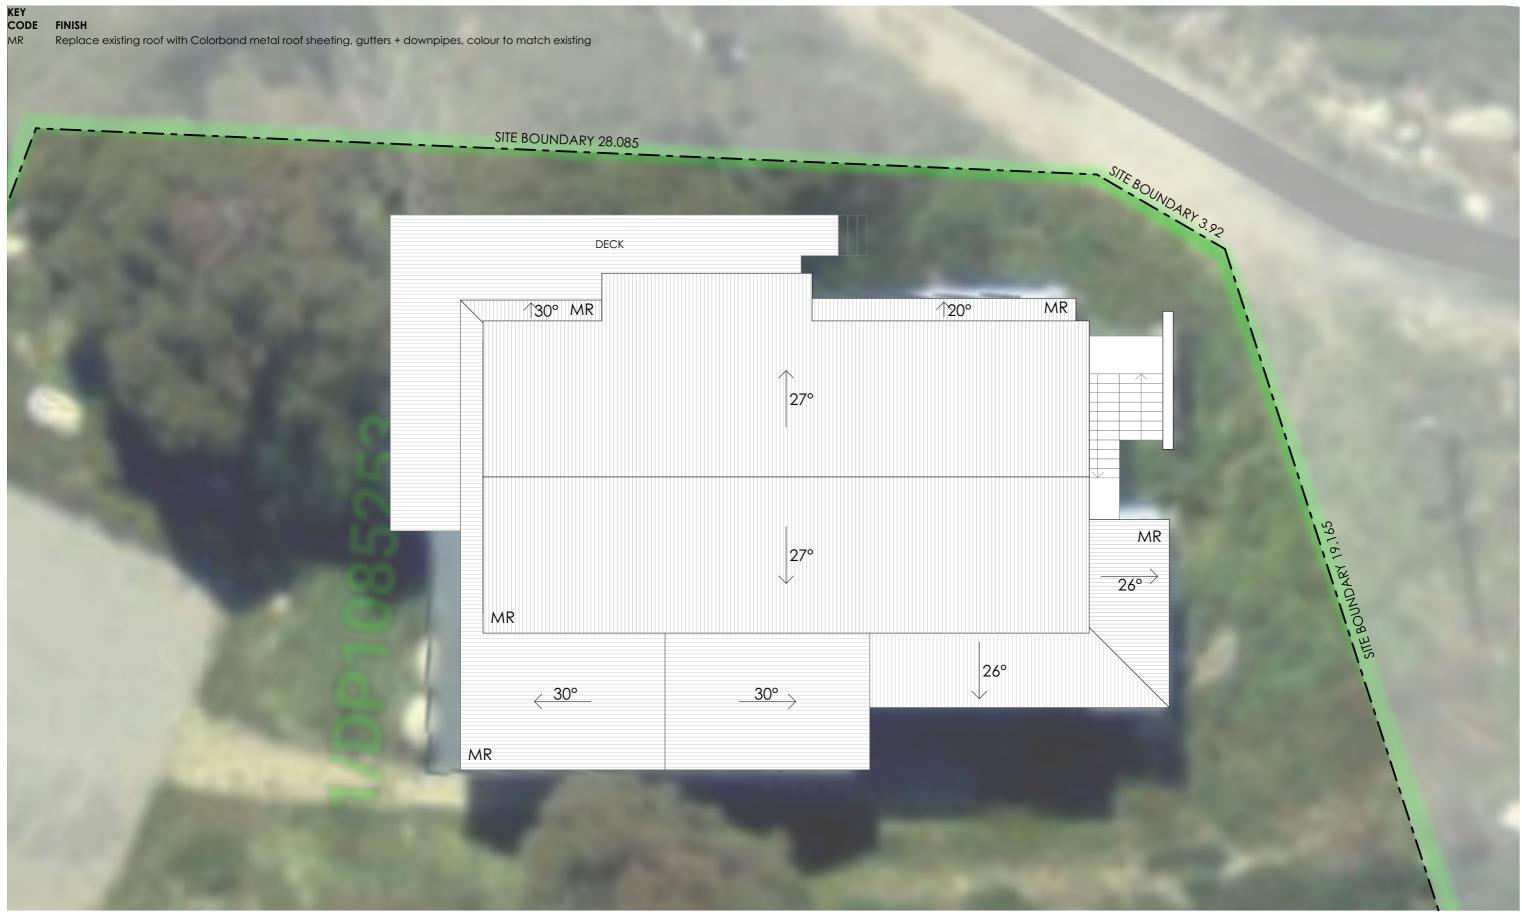

title SITE PLAN

ROOF PLAN 1:100

notes

Do not scale from this drawing. Contractors to take and check all dimensions on site prior to work commencing. Any discrepancies to be reported to designer. Subcontractors to verify all dimensions on site before making shop drawings or commencing manufacture.

description FOR DA

issue

Α

date 26.02.25

project

SNOWGUMS SKI LODGE 6 PIPIT PLACE PERISHER VALLEY NSW 2624 LOT 1 DP 1085253

VITALE DESIGN 6 / 1 Dune Walk Woolooware Bay NSW 2230 VITALE

T +61 2 8539 3282

E info@vitaledesign.com.au
 w vitaledesign.com.au

north

design BV drawn RCP

job No. SNOW\_24/1 scale 1:100 @ A3

title **ROOF PLAN** 

CODE FINISH

MR Replace roof with Custom Orb - Shale Grey

ΡT Painting exterior surfaces - colour to match existing

RP Isolated repairs to rotted timber fascia, eave, battens, only to locations as required

- SITE BOUNDARY 19.165 ١

design BV drawn RCP scale

job No. SNOW\_24/1 1:100 @ A3