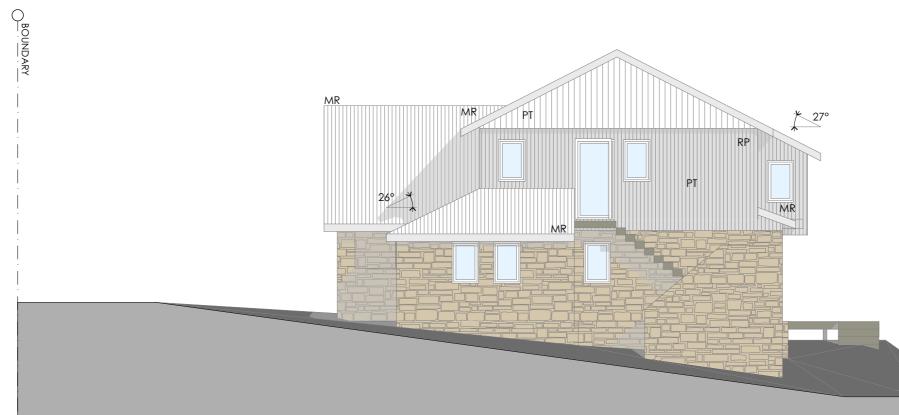

design BV drawn RCP scale

job No. SNOW\_24/1 1:100 @ A3

#### title SOUTH ELEVATION

CODE FINISH

MR Replace roof with Custom Orb - Shale Grey

PT Painting exterior surfaces - colour to match existing

RP Isolated repairs to rotted timber fascia, eave, battens, only to locations as required