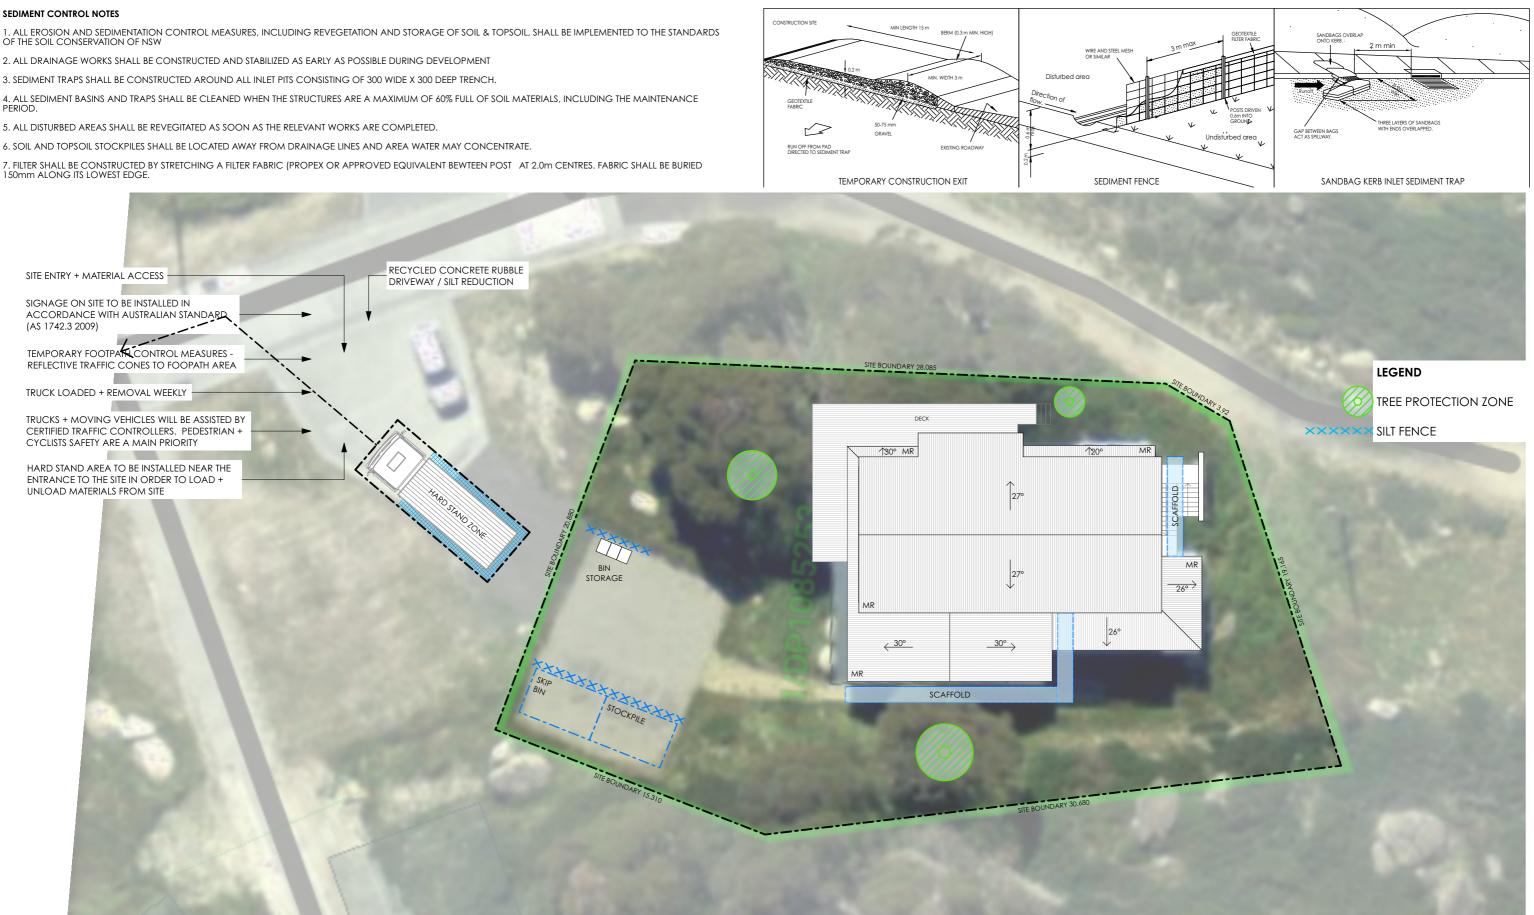

#### SEDIMENT CONTROL NOTES

PERIOD.

150mm ALONG ITS LOWEST EDGE.

notes

Do not scale from this drawing. Contractors to take and check all dimensions on site prior to work commencing. Any discrepancies to be reported to designer. Subcontractors to verify all dimensions on site before making shop drawings

or commencing manufacture

description FOR DA

issue

Α

date project

26.02.25

SNOWGUMS SKI LODGE 6 PIPIT PLACE PERISHER VALLEY NSW 2624 LOT 1 DP 1085253

6 / 1 Dune Walk VITALE

## north

Woolooware Bay NSW 2230 t +61 2 8539 3282

E info@vitaledesign.com.au

VITALE DESIGN

w vitaledesian.com.au

design BV drawn RCP scale

job No. SNOW\_24/1 1:200 @ A3

#### SITE ENVIRONMENTAL MANAGEMENT PLAN

CODE FINISH

MR Replace roof with Custom Orb - Shale Grey

ΡT Painting exterior surfaces - colour to match existing

RP Isolated repairs to rotted timber fascia, eave, battens, only to locations as required